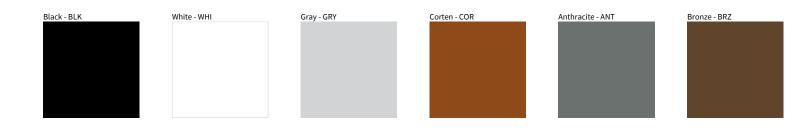

## **MICRO MENHIR POST**

PROJECT TYPE NOTES QUANTITY DATE

Digital: Not all screens are calibrated the same, and therefore, colors will appear differently between screens.

Physical: When texture is involved, there will be variations in color, character and tone within a product series and between product families.